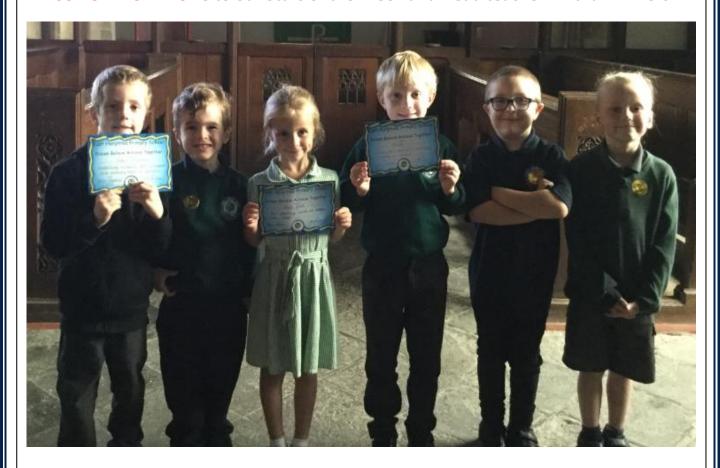

Angela, our School Chaplin, worked with the children and delivered Collective Worship based on our Value of Hope

The High Sheriff of Somerset came to visit the whole school this week. He talked about the history of the High Sheriff and the current role in modern society. He came fully dressed in his uniform and sword.