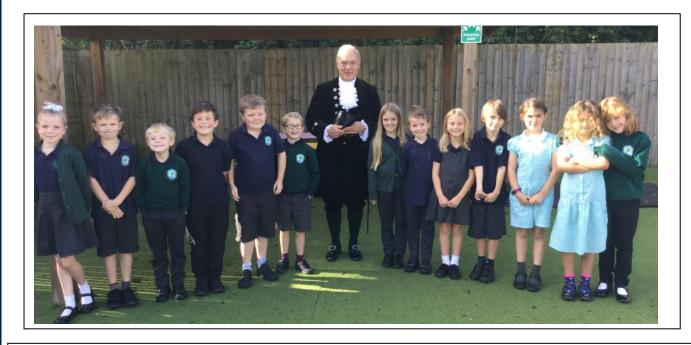

Rosemary from 'Open the Book' (Genevieve's grandma) brought in her two adult tortoises and their 3 week old baby tortoise, Dave. They visited each class and the children were able to learn some interesting facts.