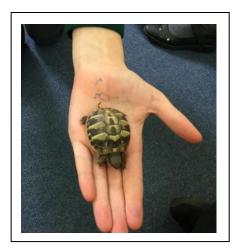

Rosemary from 'Open the Book' (Genevieve's grandma) brought in her two adult tortoises and their 3 week old baby tortoise, Dave. They visited each class and the children were able to learn some interesting facts.