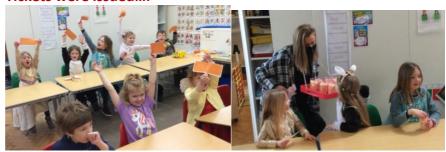

## Superheros went to the cinema!

And popcorn was enjoyed!

Mrs Haskins finished off Term 3 with a viewing of Frozen 2 for the KS1 bubble.

This year Sunday 14th February is Valentine's Day but also the start of Random Acts of Kindness Week.