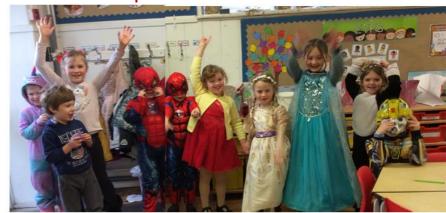

## Superheros went to the cinema!

And popcorn was enjoyed!

Mrs Haskins finished off Term 3 with a viewing of Frozen 2 for the KS1 bubble.

This year Sunday 14th February is Valentine's Day but also the start of Random Acts of Kindness Week.