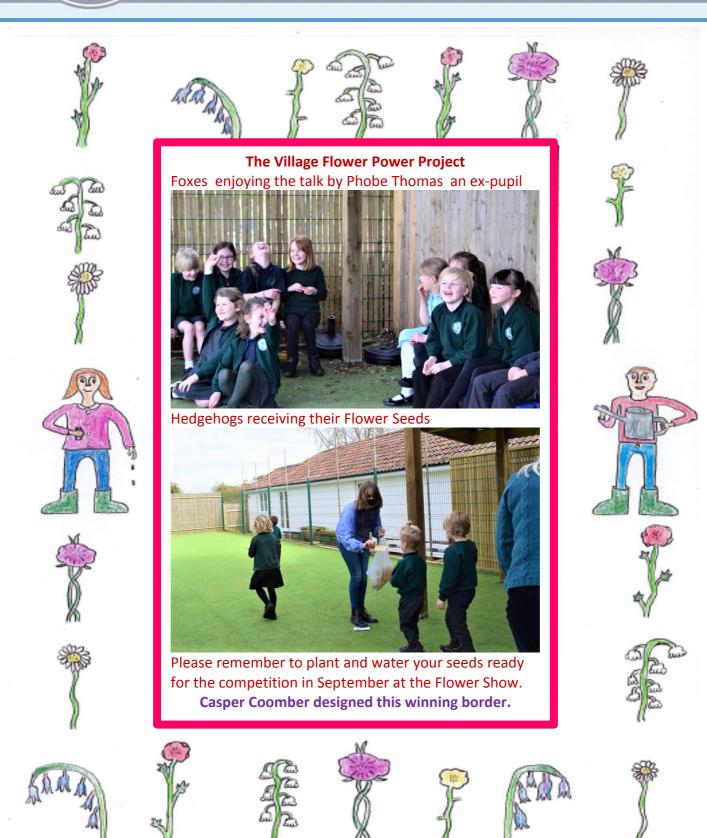

### The East Harptree Flower and **Crafts Show programme** competition!

This year the East Harptree Flower and Crafts Show will take place on 18 September at the Playing Field. We'd like as many children at the school to take part in this year's competition to design the programme cover. The entries will be judged by a professional artist and there will be 1<sup>st</sup>, 2<sup>nd</sup>, and 3<sup>rd</sup> awards. Each of the winning entries will appear printed in the programme – the first prize on the front cover. There will also be a trophy and book token for whoever wins first prize.

Please check your emails for more details.

Thank you for all your generous donations we raised £68.80

**Inset Dates for 2021/2022** 2<sup>nd</sup> and 3<sup>rd</sup> September 2021 1<sup>st</sup> November 2021 4<sup>th</sup> January 2022 27<sup>th</sup> May 2022